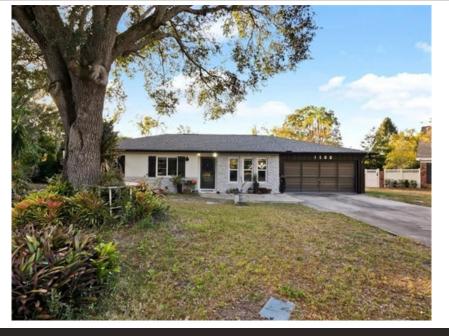

## 1500 East Oak Leaf Ln, Kissimmee, FL 34744

- » Beds: 3 | Baths: 2 Full
- » MLS #: S5116621
- » Single Family | 1,638  $ft^2$  | Lot: 11,326  $ft^2$
- » More Info: 1500EastOakLeafLn.IsForSale.com

Samantha Jorgensen (407) 319-8591 Sammiesellsfl@gmail.com

The Property Pros Real Estate 300 S Orange Ave Suite 1000 Orlando, FL 32801 (407) 879-7591

Remarks

This home is located in the sought-out Heather Oaks subdivision. It is located close to schools including Valenca College, playgrounds, public swimming pool and a dog park that features outdoor work out equipment. The home is approximately 30 minutes away from major theme parks. You can take advantage of all these perks with NO hassle of an HOA. Enjoy many updates that have been done for you. Updated electrical panel, tankless water heater, windows, new roof, gutters, PEX piping throughout the home. The kitchen sink has a water filter system, floors are tiled, garage and Florida room have epoxy flooring. Both bathrooms have been beautifully remodeled. The AC unit was also replaced to keep you comfortable year-round. In the back porch is a hot tub to keep you warm and relaxed on the winter nights in Florida. Everything you have been waiting for is here. Call today to schedule your appointment! Home is currently has tenants.